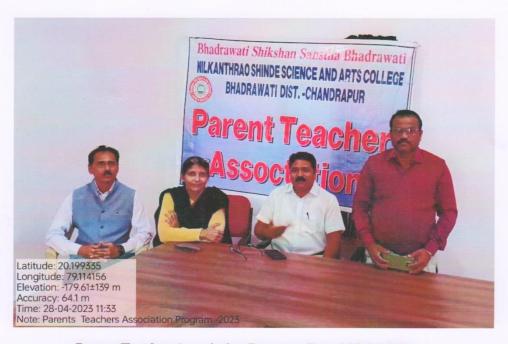

|
| ~   |                                                                                                             |
| -   |                                                                                                             |
| ,   |                                                                                                             |
|     |                                                                                                             |
|     |                                                                                                             |

#### Nilkanthrao Shinde Science and Arts College, Bhadrawati, **District Chandrapur**

#### **Parent Teacher Association**

2022-23



Parent Teacher Association Program Dated 28-04-2023

PRINCIPAL N.S. Science & Arts Colleg

Bhadrawati, Dist.-Chandra

## **Daily Diary – Chemistry**

|                     |                        | Daily Record                     |
|---------------------|------------------------|----------------------------------|
| Day                 | Sof                    | Date: 21/23                      |
| Time of             | Presence in the Colleg |                                  |
|                     | Te                     | eaching Work                     |
| Class               | BSC-II                 |                                  |
| Period<br>Time      | 11:50 1012-40          |                                  |
| Topic<br>Taught     | Hipo wonf.             |